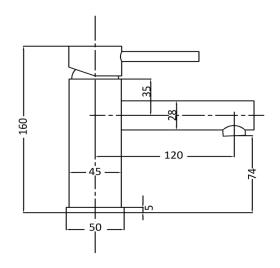

## **SPECIFICATIONS**

| SKU            | 1251262/Marki Round Basin Mixer Black            |
|----------------|--------------------------------------------------|
| WELS Info      | T30106, 5 Star/6.0 L                             |
| Cartridge      | KEROX - Hungary                                  |
| Water Pressure | Minimum Pressure 150KPA  Maximum Pressure 500KPA |
| Warranty       | Cartridge: 25 Yrs Labour: 2 Yr                   |