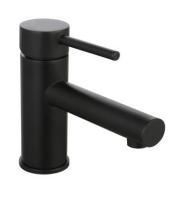

## Available In

**BEAUMONTS** 

1251261 Chrome

1251262 Black

1251263 Brush Nickel

## **SPECIFICATIONS**

| SKU            | 1251262/Marki Round Basin Mixer Black            |
|----------------|--------------------------------------------------|
| WELS Info      | T30106, 5 Star/6.0 L                             |
| Cartridge      | KEROX - Hungary                                  |
| Water Pressure | Minimum Pressure 150KPA  Maximum Pressure 500KPA |
| Warranty       | Cartridge: 25 Yrs Labour: 2 Yr                   |