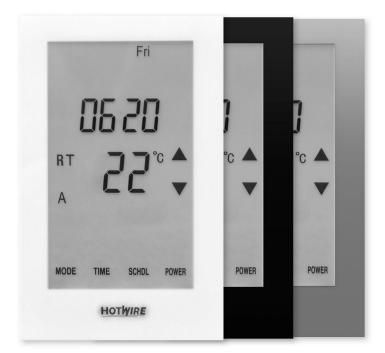

## HWGL1 DUAL SPECIFICATIONS

The HWGL1 Dual offers all the same functionality of our standard model but also allows you to control a heated towel rail on a separate program.

Hotw

It offers both 7 day programming (the thermostat will do the same thing every day) and 5 +2 day programming (the thermostat can have different programming on the weekends).

Alternatively you can program each day differently.

The HWGL1 offers both Floor Sensing and Air Sensing.

It is available in 3 different colours

## HWGL1 DUAL Technical Data

Operating voltage: AC 220...240 V Frequency: 50 or 60 Hz Max load: 16A (12 for Floor Heating 4 for the Towel Rail. Setpoint range: 5 - 30 °C(ambient);5 - 40 C(floor) Weight: 0.25 kg Working Temperature: 0...+50 °C Relative humidity: <95% Storage Temperature: -20...+50 °C Degree of protection: IP21 Standard: IEC 60529:1989+A1:1999+A2:2013