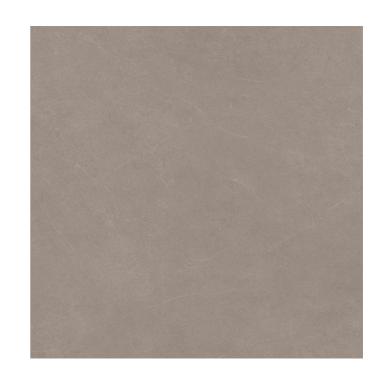

#### SYRUS LATTE STONE EXTRA TEXTURED TILE

#### 1220724 | 500x500mm

| Range Name                   | Syrus        |
|------------------------------|--------------|
| Colour                       | Latte        |
| Surface Finish               | Textured     |
| Exclusive to Beaumonts       | Yes          |
| Country of Origin            | AUS          |
| Undulation                   | Flat         |
| Wear Rating                  | 4            |
| Slip Rating                  | P5           |
| Variation                    | V2           |
| Tile Type                    | GL-Vit       |
| Tile Thickness               | 8mm          |
| Edge                         | Pressed      |
| Number of Faces              | 6            |
| Pieces Per Pack              | 6            |
| Pieces Per Sqm               | 4            |
| Weight Per Sqm               | 17kg         |
| Wet Barefoot Ramp Test       | NA           |
| Light Reflectance Value      | 22.1         |
| % Crystalline Silica Content | 15-25%       |
| Porosity                     | > 0.5% <= 3% |
|                              |              |