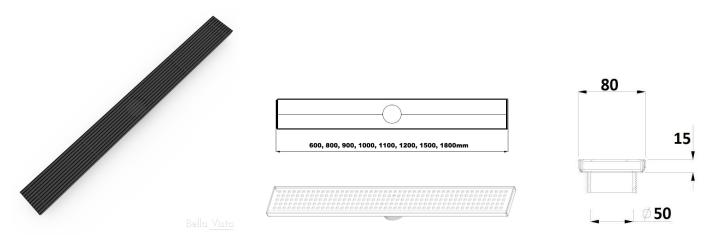

## Specifications:

| Style       | Linear Pattern 1500mm Shower Grate                                   |
|-------------|----------------------------------------------------------------------|
| Material    | 304 Grade stainless steel                                            |
| Finish      | Electrostatic black finish                                           |
| Dimensions  | 1500mm (I) x 80mm (w) x 15mm (d)*                                    |
| Outlet Size | 50mm                                                                 |
| Details     | Suitable for commercial and residential                              |
|             | Interchangeable grate covers                                         |
|             | Watermark approved                                                   |
|             | Available in 600, 800, 900, 1000, 1100, 1200, 1500 and 1800mm length |
|             | * Depth is for drain body and does not include outlet                |
| Warranty    | 12-month warranty (refer to <u>bella-vista.net.au</u> for details)   |