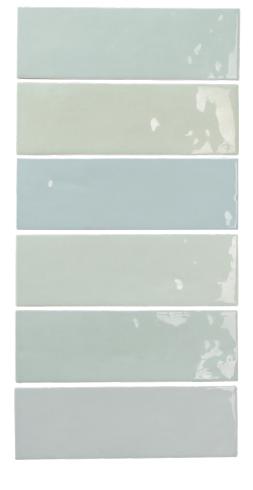

## SAFI MINT STRUCTURED GLOSS TILE

| 1226393 | 160x52mm    |
|---------|-------------|
| 12203/3 | IUUNJZIIIII |

| Range Name                   | Safi         |
|------------------------------|--------------|
| Colour                       | Mint         |
| Surface Finish               | Gloss        |
| Country of Origin            | ESP          |
| Undulation                   | Structured   |
| Wear Rating                  | 0            |
| Slip Rating                  | NA           |
| Variation                    | V4           |
| Tile Type                    | Double Fired |
| Tile Thickness               | 7mm          |
| Edge                         | Pressed      |
| Number of Faces              | 12           |
| Pieces Per Pack              | 85           |
| Pieces Per Sqm               | 120.19       |
| Weight Per Sqm               | 13.22kg      |
| Wet Barefoot Ramp Test       | NA           |
| Light Reflectance Value      | NA           |
| % Crystalline Silica Content | 4%           |
| Porosity                     | > 10%        |
|                              |              |