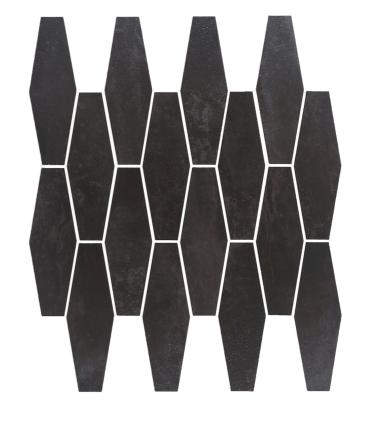

## METALLIC SILVER HEX PLUS MINI GLOSS MOSAIC TILE

#### 1007280 | 300x300mm

| Range Name                  | Metallic            |
|-----------------------------|---------------------|
| Colour                      | Metallic            |
| Surface Finish              | Matt                |
| Country of Origin           | CHN                 |
| Undulation                  | Flat                |
| Wear Rating                 | 0                   |
| Slip Rating                 | NA                  |
| Variation                   | No Classification   |
| Tile Type                   | Glazed Ceramic      |
| Tile Thickness              | 9mm                 |
| Edge                        | No Classification   |
| Number of Faces             | 1                   |
| Wet Barefoot Ramp Test      | NA                  |
| % Crystalline Silica Conten | t No Classification |
| Porosity                    |                     |