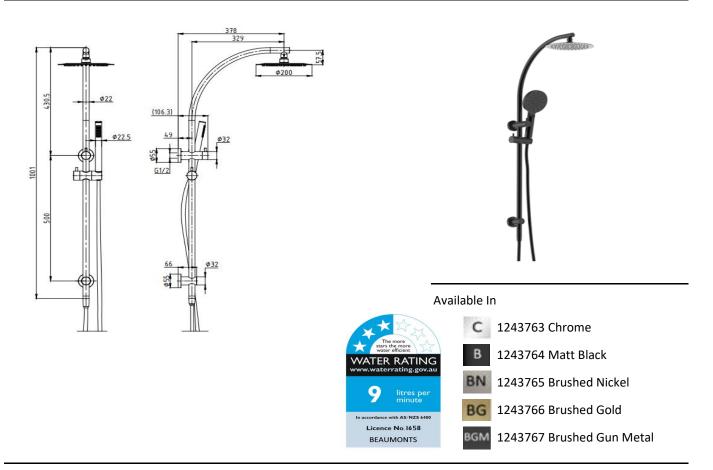

| SPECIFICATIONS |                                                  |
|----------------|--------------------------------------------------|
| SKU            | 1243764/Misha Twin Shower                        |
| WELS Info      | S16595, 3 Star/9L                                |
| Cartridge      | Flühs - Germany                                  |
| Aerator & Hose | Flühs - Germany                                  |
| Water Pressure | Minimum Pressure 150KPA  Maximum Pressure 500KPA |
| Warranty       | Cartridge: 25 Yrs Labour: 2 Yrs                  |