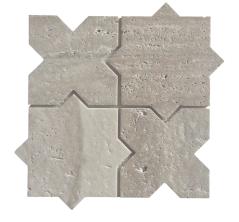

# FIBA NATURAL TRAVERTINE STARCROSS BEIGE HONED UNFILLED MOSAIC

#### 1269472 | 223x223mm

| Range Name                         | Fiba           |
|------------------------------------|----------------|
| Colour                             | Beige          |
| Surface Finish                     | Honed Unfilled |
| Country of Origin                  | CHN            |
| Undulation                         | Flat           |
| Slip Rating                        | NA             |
| Tile Type                          | Stone          |
| Tile Thickness                     | 8mm            |
| Edge                               | Rect           |
| Pieces Per Pack                    | 10             |
| Pieces Per Sqm                     | 20.1           |
| Weight Per Sqm                     | 19.09kg        |
| Wet Barefoot Ramp Test             | NA             |
| % Crystalline Silica Content 0.08% |                |