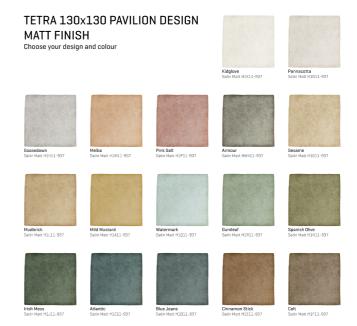

## TETRA STRUCTURED TILE

| 1254971 | 130x130mm |
|---------|-----------|
|         |           |

| Range Name                   | Tetra        |
|------------------------------|--------------|
| Colour                       | Multicolour  |
| Surface Finish               | Various      |
| Country of Origin            | AUS          |
| Undulation                   | Structured   |
| Wear Rating                  | 0            |
| Slip Rating                  | NA           |
| Variation                    | V3           |
| Tile Туре                    | Double Fired |
| Tile Thickness               | 7mm          |
| Edge                         | Pressed      |
| Number of Faces              | 16           |
| Pieces Per Pack              | 60           |
| Pieces Per Sqm               | 59.17        |
| Weight Per Sqm               | 15.38kg      |
| Wet Barefoot Ramp Test       | NA           |
| Light Reflectance Value      | NA           |
| % Crystalline Silica Content | 16.80%       |
| Porosity                     | > 10%        |
|                              |              |