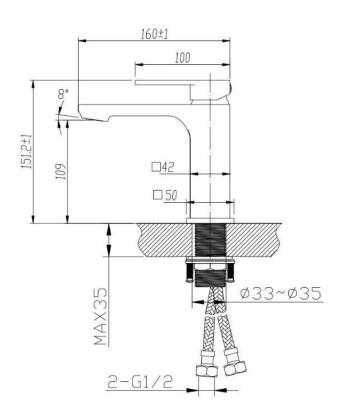

| SPECIFICATIONS |                         |
|----------------|-------------------------|
|                |                         |
| SKU            | 1243865                 |
|                |                         |
| CARTRIDGE      | Flühs - Germany         |
|                |                         |
| AERATOR        | Neoperl - Germany       |
|                |                         |
| HOSE           | Neoperl - Germany       |
|                |                         |
| WATER PRESSURE | Minimum Pressure 150KPA |
|                | Maximum Pressure 500KPA |
|                |                         |
| WARRANTY       | Cartridge: 25 Yrs       |
|                | Labour: 2 Yrs           |