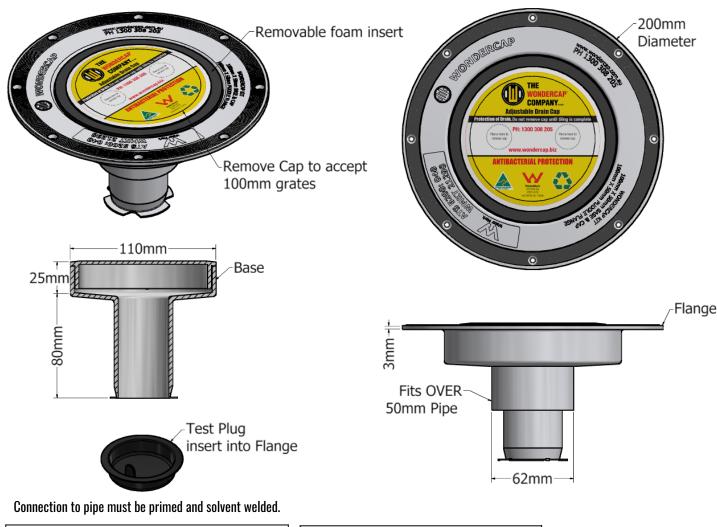

## 50mm PRE-FLOOR FLANGE KIT SPECIFICATION SHEET

50mm Flange/ 50mm Base/ 50mm Test Plug/ Cap

| Date: September 2021 Ref: Drawing 004 |                                 |  |
|---------------------------------------|---------------------------------|--|
| Part:                                 | Material:                       |  |
| 50mm Flange                           | ABS Plastic                     |  |
| 50mm Base                             | Polypropylene (PP)              |  |
| Cap                                   | Polypropylene (PP)              |  |
| 50mm Test Plug                        | LDPE - Innoplus LD2420T Martogg |  |

| Product Codes:  |                 |                      |
|-----------------|-----------------|----------------------|
| Product:        | Wondercap Code: | Beaumont Tiles Code: |
| 50mm Base & Cap | WC50            | 999563               |
| 50mm Kit        | WC50K           | 1250948              |
| 50mm Test Plug  | WC50TP          |                      |
|                 |                 |                      |