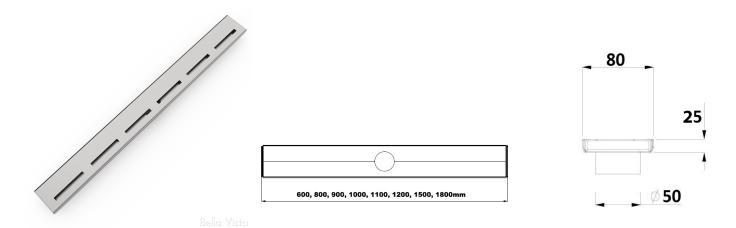

## Specifications:

| Style              | Slotted Pattern 1800mm Shower Grate                                  |
|--------------------|----------------------------------------------------------------------|
| Material           | 304 Grade stainless steel                                            |
| Finish             | Stainless Steel                                                      |
| Dimensions         | 1800mm (l) x 80mm (w) x 25mm (d)*                                    |
| <b>Outlet Size</b> | 50mm                                                                 |
| Details            | Suitable for commercial and residential                              |
|                    | Interchangeable grate covers                                         |
|                    | Watermark approved                                                   |
|                    | Available in 600, 800, 900, 1000, 1100, 1200, 1500 and 1800mm length |
|                    | * Depth is for drain body and does not include outlet                |
| Warranty           | 25-year warranty (refer to bella-vista.net.au for details)           |