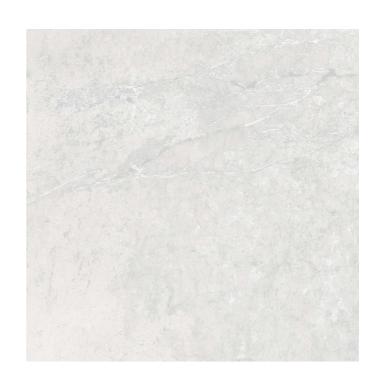

#### MAXIMO WHITE EXTRA TEXTURED TILE

#### 1203003 | 600x600mm

| Range Name                   | Maximo       |
|------------------------------|--------------|
| Colour                       | White        |
| Surface Finish               | Textured     |
| Exclusive to Beaumonts       | Yes          |
| Country of Origin            | AUS          |
| Undulation                   | Flat         |
| Wear Rating                  | 4            |
| Slip Rating                  | P5           |
| Variation                    | V3           |
| Tile Type                    | GL-Vit       |
| Tile Thickness               | 9mm          |
| Edge                         | Pressed      |
| Number of Faces              | 1            |
| Pieces Per Pack              | 4            |
| Pieces Per Sqm               | 2.78         |
| Weight Per Sqm               | 19.97kg      |
| Wet Barefoot Ramp Test       | NA           |
| Light Reflectance Value      | 52.1         |
| % Crystalline Silica Content | 15-25%       |
| Porosity                     | > 0.5% <= 3% |
|                              |              |