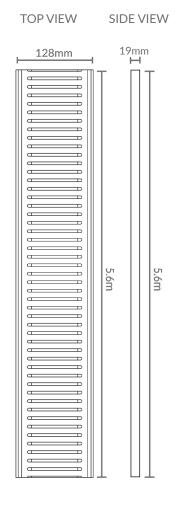

## **PRODUCT SPECIFICATIONS**

| Product      | Midnight Black Stormwater Grate                                                                                                              |
|--------------|----------------------------------------------------------------------------------------------------------------------------------------------|
| Code         | L128SWGMNXT                                                                                                                                  |
| Colour       | Midnight Black                                                                                                                               |
| Length       | Sold in 100mm increments up to 5.6m                                                                                                          |
| Width        | 128mm                                                                                                                                        |
| Depth        | 19mm (Top Only)                                                                                                                              |
| Material     | Anodised Aluminium                                                                                                                           |
| Weight       | 7kg per full length                                                                                                                          |
| Applications | Outdoor                                                                                                                                      |
| Features     | <ul> <li>Sleek Design</li> <li>Easy Installation</li> <li>High Water Flow</li> <li>Lifetime Rustproof Warranty</li> <li>UV Stable</li> </ul> |

<sup>\*</sup> Total length of full grate is 5.8m, total usable length is 5.6m to allow for any wastage during the anodising process.

Warranty information and Care & Maintenance can be found at www.lauxesgrates.com.au