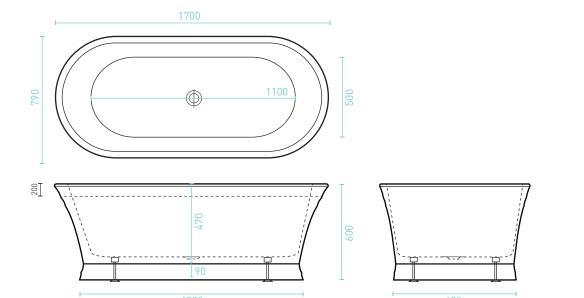

✓ Adjustable self-supporting feet

✓ Lumbar support

✓ Suitable for dual bathing

| <b>SIZE</b> (l) x (w) x (d) mm 1700 x 790 x 600 | CAPACITY*<br>250L | <b>NET WEIGHT</b> 57kg          | CODE<br>1010637 |
|-------------------------------------------------|-------------------|---------------------------------|-----------------|
| •                                               |                   | • 10 YR WARRA<br>• AS/NZ Standa |                 |

\*Capacity 200mm below the bath rim

| REGENT ACCESSORIES | ватн     |
|--------------------|----------|
| Plug & Waste       | Optional |