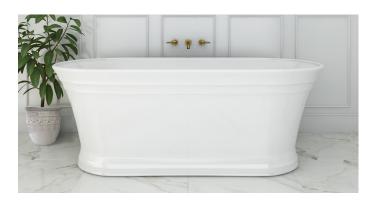

## FREESTANDING BATH - Premium Sanitary Grade Acrylic, High Gloss White

The Regent's classic oval shape is timeless in design. The elegant curves & panel detailing create a traditional look, with modern quality finishes. A stunning addition to any bathroom, this freestanding bath can be freely located & is easy to install. Centre waste position.