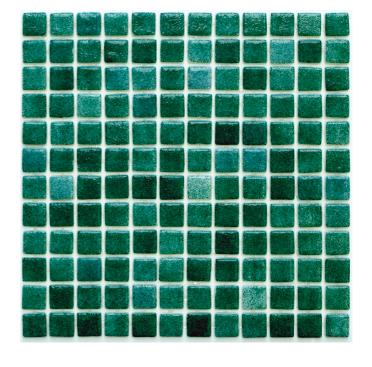

## VENICE JADE GLASS NATURAL PRODUCT GLOSS **MOSAIC**

#### 1296733 | 515x325mm

| Range Name                        | Venice  |
|-----------------------------------|---------|
| Colour                            | Jade    |
| Surface Finish                    | Gloss   |
| Exclusive to Beaumonts            | Yes     |
| Country of Origin                 | TUR     |
| Undulation                        | Flat    |
| Slip Rating                       | NA      |
| Tile Type                         | Glass   |
| Tile Thickness                    | 5.5mm   |
| Edge                              | Pressed |
| Pieces Per Pack                   | 12      |
| Pieces Per Sqm                    | 6       |
| Weight Per Sqm                    | 10.5kg  |
| Wet Barefoot Ramp Test            | NA      |
| % Crystalline Silica Content 0.0% |         |