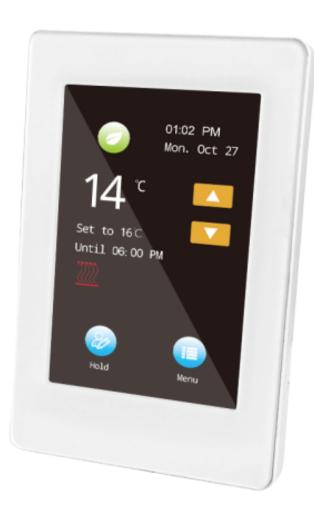

## HWWIFI SPECIFICATIONS

The Hotwire WiFi Thermostat is a simply beautiful product.

Simple to use and elegant in its design.

Connect to Google Home or Amazon Alexa. Control from an App or simply turn your floor heating on and off from the screen as required.

The full colour display is simple and easy to use.

You can even lock the screen to prevent the smaller people in your home from changing the settings.