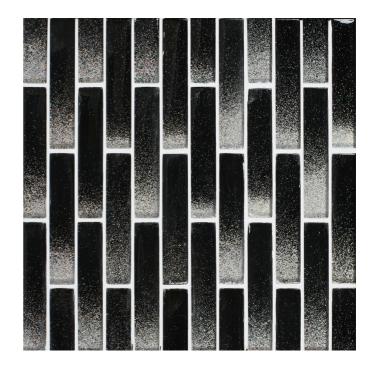

## MOONLIGHT BLACK MOSAIC

208822 | 300x300mm

| Colour                 |                   |
|------------------------|-------------------|
| Surface Finish         | Gloss             |
| Country of Origin      | CHN               |
| Undulation             | Flat              |
| Slip Rating            | No Classification |
| Tile Type              | No Classification |
| Tile Thickness         | 8mm               |
| Edge                   | No Classification |
| Pieces Per Pack        | 11                |
| Wet Barefoot Ramp Test | NA                |
|                        |                   |