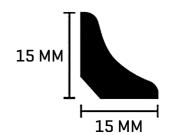

## SCOTIA HEATHER HILL 15X2400 CONCAVED

1252289 | 0x0mm

| Range Name                     | Scotia |
|--------------------------------|--------|
| Colour                         |        |
| Country of Origin              | AUS    |
| Tile Type                      |        |
| Tile Thickness                 | 0mm    |
| % Crystalline Silica Content 0 |        |