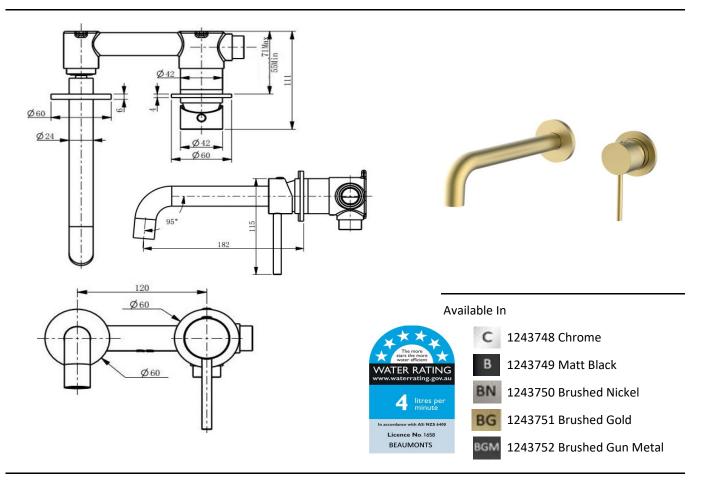

| SPECIFICATIONS |                                                  |
|----------------|--------------------------------------------------|
| SKU            | 1243751/Misha Wall Basin Set Curved 190          |
| WELS Info      | T40007, 6 Star/4L                                |
| Cartridge      | Flühs - Germany                                  |
| Aerator & Hose | Flühs - Germany                                  |
| Water Pressure | Minimum Pressure 150KPA  Maximum Pressure 500KPA |
| Warranty       | Cartridge: 25 Yrs Labour: 2 Yrs                  |