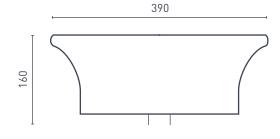

## LOLA COUNTER TOP BASIN

| <b>SIZE</b> (l) x (w) x (h) mm | CAPACITY | NET WEIGHT | CODE    |
|--------------------------------|----------|------------|---------|
| 550 x 390 x 160                | 7.5L     | 8kg        | 1236468 |

SIDE VIEW

DECINA.COM.AU 1300 DECINA (f) (S) (P)

\*Warranty T&Cs apply, visit <u>decina.com.au</u> Decina reserves the right to change specifications without notice. Due to manufacturing tolerances dimensions may vary +/- 5mm. We recommend installation does not start until after delivery. Please confirm all particulars prior to purchase, call 1300 DECINA or visit <u>decina.com.au</u>