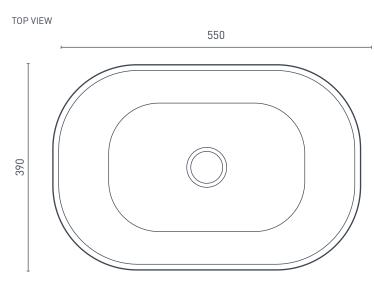

## LOLA COUNTER TOP BASIN

| <b>SIZE</b> (l) x (w) x (h) mm | CAPACITY | NET WEIGHT | CODE    |
|--------------------------------|----------|------------|---------|
| 550 x 390 x 160                | 7.5L     | 8kg        | 1236468 |