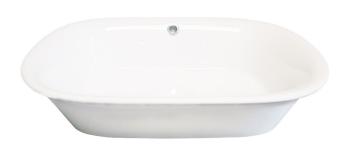

## LOLA COUNTER TOP BASIN - Premium Vitreous China, High Gloss White

The Lola counter top basin features a thin edge and shadow base & is designed to be mounted on top of a vanity or counter top bench, combined with a vessel or wall basin mixer. The base of this basin gives it the appearance of floating above the vanity bench & compliments the Lola freestanding bath perfectly. An overflow hole is built into the front of the basin to take any excess water back to the waste.