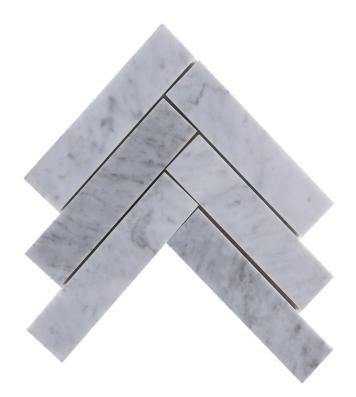

## URBAN CALACATTA HERRINGBONE HONED MOSAIC

## 1209390 400x200mm

| Range Name                  | Urban             |
|-----------------------------|-------------------|
| Colour                      | White             |
| Surface Finish              | Matt              |
| Country of Origin           | CHN               |
| Undulation                  | Flat              |
| Slip Rating                 | No Classification |
| Variation                   |                   |
| Tile Type                   | Stone             |
| Tile Thickness              | 8mm               |
| Edge                        | Rect              |
| Number of Faces             |                   |
| Pieces Per Pack             | 11                |
| Pieces Per Sqm              | 12.5              |
| Weight Per Sqm              | 14.63kg           |
| Wet Barefoot Ramp Test      | NA                |
| Light Reflectance Value     |                   |
| % Crystalline Silica Conten | it 0.00%          |
| Porosity                    |                   |