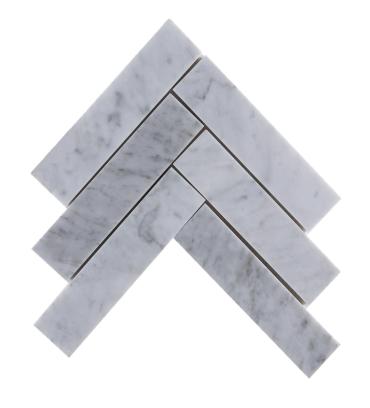

#### URBAN CALACATTA HERRINGBONE HONED MOSAIC

### 1209390 | 400x200mm

| Range Name                  | Urban             |
|-----------------------------|-------------------|
| Colour                      | White             |
| Surface Finish              | Matt              |
| Country of Origin           | CHN               |
| Undulation                  | Flat              |
| Slip Rating                 | No Classification |
| Tile Type                   | Stone             |
| Tile Thickness              | 8mm               |
| Edge                        | Rect              |
| Pieces Per Pack             | 11                |
| Pieces Per Sqm              | 12.5              |
| Weight Per Sqm              | 14.63kg           |
| Wet Barefoot Ramp Test      | NA                |
| % Crystalline Silica Conter | nt 0.00%          |