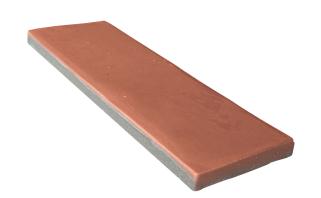

#### REBELS TERRACOTTA STRUCTURED GLOSS TILE

#### 1288638 | 150x50mm

| Range Name                   | Rebels     |
|------------------------------|------------|
| Colour                       | Terracotta |
| Surface Finish               | Gloss      |
| Exclusive to Beaumonts       | Yes        |
| Country of Origin            | ESP        |
| Undulation                   | Structured |
| Wear Rating                  | 0          |
| Slip Rating                  | NA         |
| Variation                    | V3         |
| Tile Type                    | GL-Porc    |
| Tile Thickness               | 8.5mm      |
| Edge                         | Handmade   |
| Number of Faces              | 30         |
| Pieces Per Pack              | 75         |
| Pieces Per Sqm               | 133.33     |
| Weight Per Sqm               | 17.33kg    |
| Wet Barefoot Ramp Test       | NA         |
| Light Reflectance Value      | NA         |
| % Crystalline Silica Content | 17%        |
| Porosity                     | <= 0.5%    |
|                              |            |