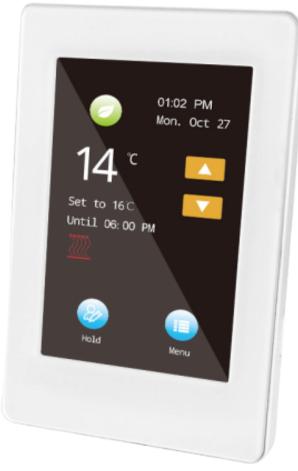

## HWGL1 Technical Data

Operating voltage: AC 220...240 V Frequency: 50 or 60 Hz Max load: 16A Setpoint range: 5 - 30 °C(ambient);5 - 40 C(floor) Weight: 0.25 kg Working Temperature: 0...+50 °C Relative humidity: <95% Storage Temperature: -20...+50 °C Degree of protection: IP21 Standard: IEC 60529:1989+A1:1999+A2:2013 The Hotwire WiFi Thermostat is a simply beautiful product.

Simple to use and elegant in its design.

Connect to Google Home or Amazon Alexa. Control from an App or simply turn your floor heating on and off from the screen as required.

The full colour display is simple and easy to use.

You can even lock the screen to prevent the smaller people in your home from changing the settings.