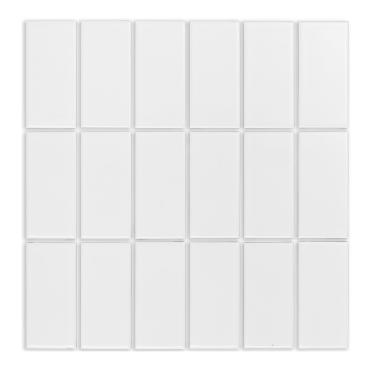

## CITY WHITE GLOSS MOSAIC TILE

| Colour                       | White             |
|------------------------------|-------------------|
| Surface Finish               | Gloss             |
| Country of Origin            | CHN               |
| Undulation                   | Flat              |
| Wear Rating                  | 0                 |
| Slip Rating                  | NA                |
| Variation                    | No Classification |
| Tile Type                    | GL-Porc           |
| Tile Thickness               | 6mm               |
| Edge                         | No Classification |
| Number of Faces              | 1                 |
| Pieces Per Pack              | 10                |
| Pieces Per Sqm               | 11.6              |
| Weight Per Sqm               | 13.92kg           |
| Wet Barefoot Ramp Test       | NA                |
| Light Reflectance Value      | NA                |
| % Crystalline Silica Content | 29.65%            |
| Porosity                     | <= 0.5%           |