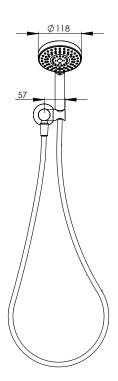

## **VIVID**

# HAND SHOWER

PRODUCT CODE:V683 BNFINISH:BRUSHED NICKELWELS:3 STAR - 9.0 LT/MIN

#### **INFORMATION:**

TEMPERATURE RATING:

PRESSURE RATING:

MIN 1° - MAX 75°

MIN 150 kPa 
MAX 500 kPa

### **SPECIFICATIONS**





FOR MORE INFORMATION VISIT www.phoenixtapware.com.au

#### MAINTENANCE AND CARE:

- All surfaces should be cleaned with mild liquid detergent or soap and water.
- Do not use cream cleaners or citrus based cleaning products, as they are abrasive.
- Use of unsuitable cleaning agents may damage the surface. Any damage caused in this way will not be covered by warranty.















PLEASE CLICK HERE TO VIEW FULL WARRANTY

www.phoenixtapware.com.au 03 9780 4200