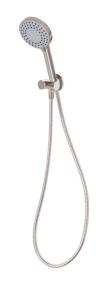

# HAND SHOWER

PRODUCT CODE:V683 BNFINISH:BRUSHED NICKELWELS:3 STAR - 9.0 LT/MIN