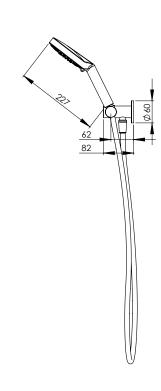

## **VIVID**

# HAND SHOWER

PRODUCT CODE:V683 BNFINISH:BRUSHED NICKELWELS:3 STAR - 9.0 LT/MIN

#### **INFORMATION:**

TEMPERATURE RATING:

PRESSURE RATING:

MIN 1° - MAX 75°

MIN 150 kPa 
MAX 500 kPa

### **SPECIFICATIONS**





FOR MORE INFORMATION VISIT www.phoenixtapware.com.au

#### MAINTENANCE AND CARE:

- All surfaces should be cleaned with mild liquid detergent or soap and water.
- Do not use cream cleaners or citrus based cleaning products, as they are abrasive.
- Use of unsuitable cleaning agents may damage the surface. Any damage caused in this way will not be covered by warranty.















PLEASE CLICK HERE TO VIEW FULL WARRANTY

www.phoenixtapware.com.au 03 9780 4200