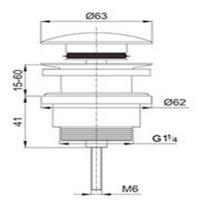

## **SPECIFICATIONS**

| 0. 20. 10. 110.110 |                                                        |
|--------------------|--------------------------------------------------------|
|                    |                                                        |
| SKU                | 1250238 / Misha Pop Up Waste 32mm Brushed Gun<br>Metal |
|                    |                                                        |
| Material           | Brass                                                  |
|                    |                                                        |
| Warranty           | 25 Yrs Parts Replacement                               |

<sup>\*</sup>Disclaimer: All products must be installed by Australia licensed plumber or registered trade person. The manufacture reserves the right to vary specifications or delete models without notification. Dimensions are nominal measurements only.