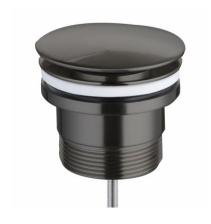

## Available In

C 1250234 Chrome

B 1250235 Matt Black

BN 1250236 Brushed Nickel

BG 1250237 Brushed Gold

BGM 1250238 Brushed Gun Metal

## **SPECIFICATIONS**

| 0. 20. 10. 110.110 |                                                        |
|--------------------|--------------------------------------------------------|
|                    |                                                        |
| SKU                | 1250238 / Misha Pop Up Waste 32mm Brushed Gun<br>Metal |
|                    |                                                        |
| Material           | Brass                                                  |
|                    |                                                        |
| Warranty           | 25 Yrs Parts Replacement                               |