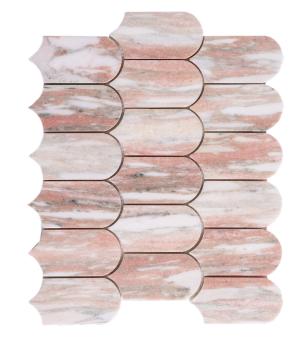

## RUSH NORWEGIAN ROSE CARRARA NATURAL PRODUCT CASCADE HONED MOSAIC

## 1229956 | 304x254mm

| Range Name                         | Rush           |
|------------------------------------|----------------|
| Colour                             | Norwegian Rose |
| Surface Finish                     | Honed          |
| Country of Origin                  | CHN            |
| Undulation                         | Flat           |
| Slip Rating                        | NA             |
| Tile Type                          | Stone          |
| Tile Thickness                     | 10mm           |
| Edge                               | Rect           |
| Pieces Per Pack                    | 5              |
| Pieces Per Sqm                     | 12.95          |
| Weight Per Sqm                     | 29.14kg        |
| Wet Barefoot Ramp Test             | NA             |
| % Crystalline Silica Content 4.40% |                |