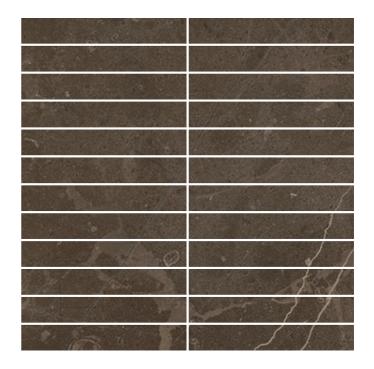

# TERRANE MARBLE BROWN STRUCTURED SILK MOSAIC TILE

#### 1276795 | 298x298mm

| Range Name                   | Terrane    |
|------------------------------|------------|
| Colour                       | Brown      |
| Surface Finish               | Silk       |
| Exclusive to Beaumonts       | Yes        |
| Country of Origin            | CHN        |
| Undulation                   | Structured |
| Wear Rating                  | 3          |
| Slip Rating                  |            |
| Variation                    | V3         |
| Tile Type                    | GL-Porc    |
| Tile Thickness               | 9.5mm      |
| Edge                         | Rect       |
| Number of Faces              | 999        |
| Pieces Per Pack              | 11         |
| Pieces Per Sqm               | 11.26      |
| Weight Per Sqm               | 20.27kg    |
| Wet Barefoot Ramp Test       |            |
| Light Reflectance Value      |            |
| % Crystalline Silica Content | 28.5%      |
| Porosity                     | <= 0.5%    |
|                              |            |