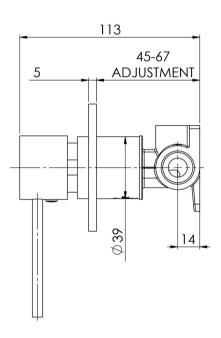

# **VIVID SLIMLINE**

VIVID SLIMLINE SHOWER / WALL MIXER



## **SPECIFICATIONS**







#### **AVAILABLE IN**













VS780 CHR Chrome

VS780 BN Brushed Nickel

VS780 GM Gun Metal

VS780 MB

Matte Black Brushed Gold

### **INFORMATION**

Temperature Rating 1 - 75°C

Pressure Rating 150 - 500kPa





#### MAINTENANCE AND CARE:

- All surfaces should be cleaned with mild liquid detergent or soap
- Do not use cream cleaners or citrus based cleaning products, as they
- Use of unsuitable cleaning agents may damage the surface.
- Any damage caused in this way will not be covered by warranty.

Please visit https://www.phoenixtapware.com.au/warranty to view the full warranty