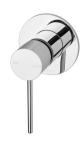

# **VIVID SLIMLINE**

VIVID SLIMLINE SHOWER / WALL MIXER

#### **AVAILABLE IN**

VS780 CHR Chrome

VS780 BN Brushed Nickel

VS780 GM Gun Metal

VS780 MB

Matte Black Brushed Gold