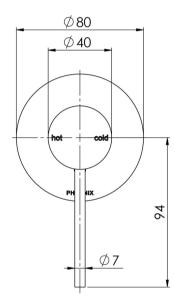

# **VIVID SLIMLINE**

VIVID SLIMLINE SHOWER / WALL MIXER



## **SPECIFICATIONS**







#### **AVAILABLE IN**













VS780 CHR Chrome

VS780 BN Brushed Nickel

VS780 GM Gun Metal

VS780 MB

Matte Black Brushed Gold

### **INFORMATION**

Temperature Rating 1 - 75°C

Pressure Rating 150 - 500kPa





#### MAINTENANCE AND CARE:

- All surfaces should be cleaned with mild liquid detergent or soap
- Do not use cream cleaners or citrus based cleaning products, as they
- Use of unsuitable cleaning agents may damage the surface.
- Any damage caused in this way will not be covered by warranty.

Please visit https://www.phoenixtapware.com.au/warranty to view the full warranty