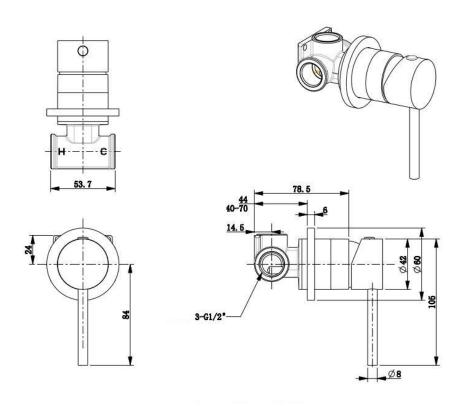

| SPECIFICATIONS |                         |
|----------------|-------------------------|
|                |                         |
| SKU            | 1243738                 |
|                |                         |
| CARTRIDGE      | Flühs - Germany         |
|                |                         |
| AERATOR        | Neoperl - Germany       |
|                |                         |
| HOSE           | Neoperl - Germany       |
|                |                         |
| WATER PRESSURE | Minimum Pressure 150KPA |
|                | Maximum Pressure 500KPA |
|                |                         |
| WARRANTY       | Cartridge: 25 Yrs       |
|                | Labour: 2 Yrs           |

Disclaimer: All products must be installed by Australia licensed plumber or r