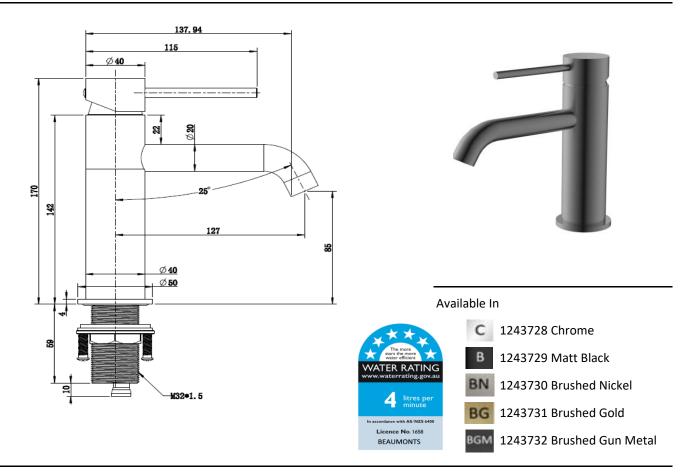

| SPECIFICATIONS |                                                  |
|----------------|--------------------------------------------------|
| SKU            | 1243732/Misha Basin Mixer                        |
| WELS Info      | T40006, 6 Star/4L                                |
| Cartridge      | Flühs - Germany                                  |
| Aerator & Hose | Flühs - Germany                                  |
| Water Pressure | Minimum Pressure 150KPA  Maximum Pressure 500KPA |
| Warranty       | Cartridge: 25 Yrs Labour: 2 Yrs                  |