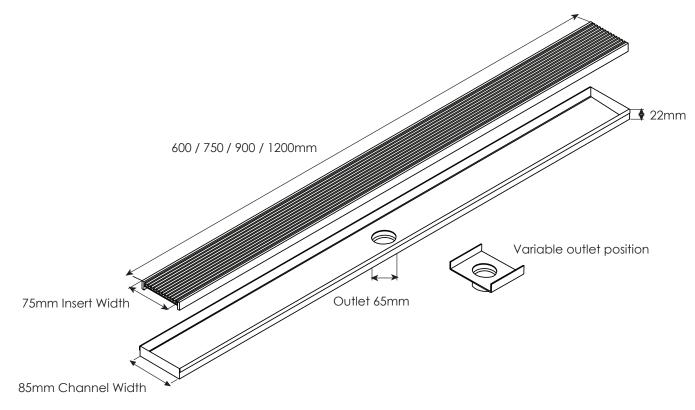

## CHANNEL DRAIN HEELGUARD 75MM OUTLET 65MM

| CODE    | FINISH          | LENGTH |
|---------|-----------------|--------|
| 1008896 | Stainless Steel | 600MM  |
| 1008902 | Stainless Steel | 750MM  |
| 1008908 | Stainless Steel | 900MM  |
| 1008914 | Stainless Steel | 1200MM |