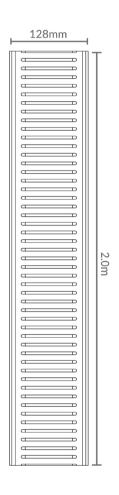

## 1241327

| Product      | 128 Storm Water NeXT Generation (128SWGNXT)                                                                          |
|--------------|----------------------------------------------------------------------------------------------------------------------|
| Code         | 1241327                                                                                                              |
| Colour       | Silk Silver                                                                                                          |
| Length       | 2.0m                                                                                                                 |
| Width        | 128mm                                                                                                                |
| Depth        | 19mm (Top Only)                                                                                                      |
| Material     | Anodised Aluminium                                                                                                   |
| Applications | Outdoor                                                                                                              |
| Features     | <ul><li>Sleek Design</li><li>Easy Installation</li><li>High Water Flow</li><li>Lifetime Rustproof Warranty</li></ul> |