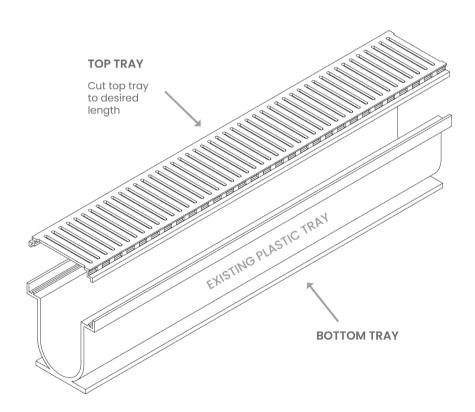

## **CUTTING INSTRUCTIONS AND INSTALLATION**

For ease of cutting Lauxes grates, we recommend using a compound mitre saw fitted with a multi-material cutting blade 80 tooth or more.

- 1. Cut your Lauxes grate to the desired length.
- 2. Remove existing plastic top tray.
- 3. Replace with new Lauxes Storm Water top tray.
- \* During installation ensure the grate does not come in contact with any wet cement based products.