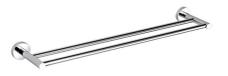

## Available In C 1251272 Chrome B 1251273 Matt Black BN 1251274 Brushed Nickel BG 1251275 Brushed Gold BGM 1251276 Brushed Gun Metal

| SPECIFICATIONS |                                             |
|----------------|---------------------------------------------|
| SKU            | 1251272 /Misha Double Towel Rail 750 Chorme |
| Material       | Brass                                       |
| Warranty       | 25 Yrs Parts Replacement                    |