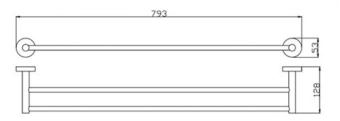

## Available In C 1251272 Chrome B 1251273 Matt Black BN 1251274 Brushed Nickel BG 1251275 Brushed Gold BGM 1251276 Brushed Gun Metal

| SPECIFICATIONS |                                             |
|----------------|---------------------------------------------|
| SKU            | 1251272 /Misha Double Towel Rail 750 Chorme |
| Material       | Brass                                       |
| Warranty       | 25 Yrs Parts Replacement                    |