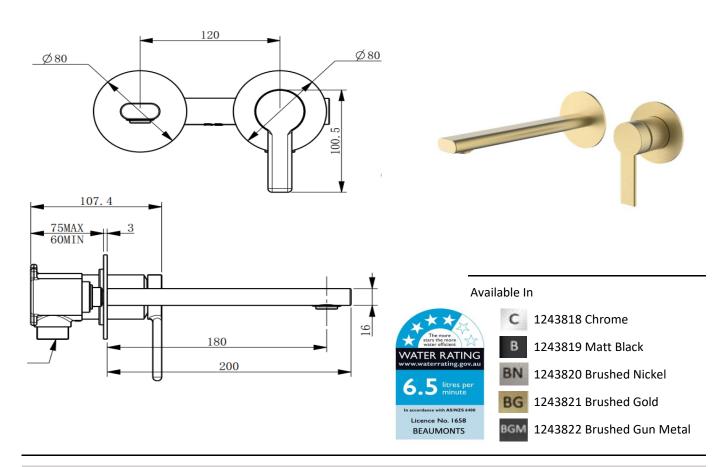

## **SPECIFICATIONS**

| SKU            | 1243821/Lina Wall Basin Set Straight 200           |
|----------------|----------------------------------------------------|
| WELS Info      | T36613, 4 Star/6.5L                                |
| Cartridge      | Flühs - Germany                                    |
| Aerator & Hose | Flühs - Germany                                    |
| Water Pressure | Minimum Pressure 150KPA<br>Maximum Pressure 500KPA |
| Warranty       | Cartridge: 25 Yrs<br>Labour: 2 Yrs                 |