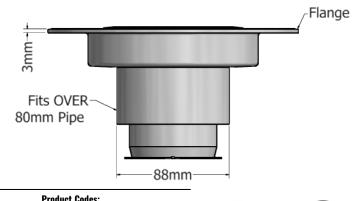

## 80mm PRE-FLOOR FLANGE KIT SPECIFICATION SHEET

80mm Flange/ 80mm Base/ Cap

Connection to pipe must be primed and solvent welded.

| Date: September 2021 Ref: Drawing 004 |                    |  |
|---------------------------------------|--------------------|--|
| Part:                                 | Material:          |  |
| 80mm Flange                           | ABS Plastic        |  |
| 80mm Base                             | Polypropylene (PP) |  |
| Cap                                   | Polypropylene (PP) |  |