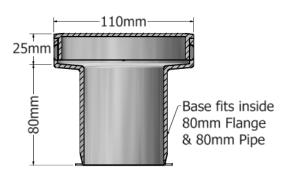

## 80mm PRE-FLOOR FLANGE KIT SPECIFICATION SHEET

80mm Flange/ 80mm Base/ Cap

Connection to pipe must be primed and solvent welded.

| Date: September 2021 Ref: Drawing 004 |                    |  |
|---------------------------------------|--------------------|--|
| Part:                                 | Material:          |  |
| 80mm Flange                           | ABS Plastic        |  |
| 80mm Base                             | Polypropylene (PP) |  |
| Cap                                   | Polypropylene (PP) |  |