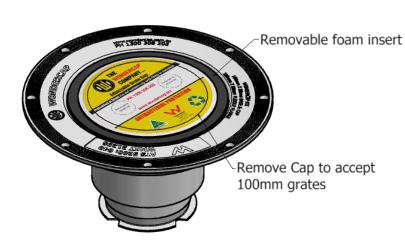

## 80mm PRE-FLOOR FLANGE KIT SPECIFICATION SHEET

80mm Flange/ 80mm Base/ Cap

Connection to pipe must be primed and solvent welded.

| Date: September 2021 Ref: Drawing 004 |                    |  |
|---------------------------------------|--------------------|--|
| Part:                                 | Material:          |  |
| 80mm Flange                           | ABS Plastic        |  |
| 80mm Base                             | Polypropylene (PP) |  |
| Cap                                   | Polypropylene (PP) |  |