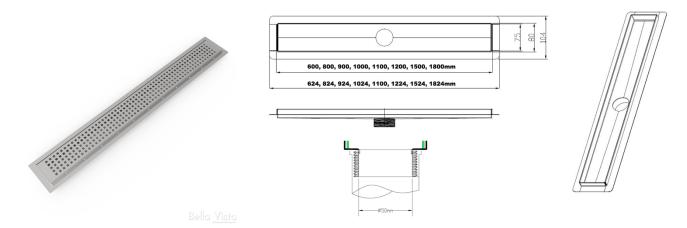

## Specifications:

| Style       | Square Pattern 1200mm Shower Grate with Tilers Lip                                                                                                                                                                                                                   |
|-------------|----------------------------------------------------------------------------------------------------------------------------------------------------------------------------------------------------------------------------------------------------------------------|
| Material    | 316 Grade stainless steel                                                                                                                                                                                                                                            |
| Finish      | Stainless Steel                                                                                                                                                                                                                                                      |
| Dimensions  | 1200mm (l) x 80mm (w) x 25mm (d)*                                                                                                                                                                                                                                    |
| Outlet Size | 50mm                                                                                                                                                                                                                                                                 |
| Details     | Suitable for commercial and residential Unique design with moulded/welded tilers' channel Interchangeable grate covers Watermark approved Available in 600, 800, 900, 1000, 1100, 1200, 1500 and 1800mm length * Depth is for drain body and does not include outlet |
| Patent      | 2017101579                                                                                                                                                                                                                                                           |
| Warranty    | 25-year warranty (refer to <u>bella-vista.net.au</u> for details)                                                                                                                                                                                                    |