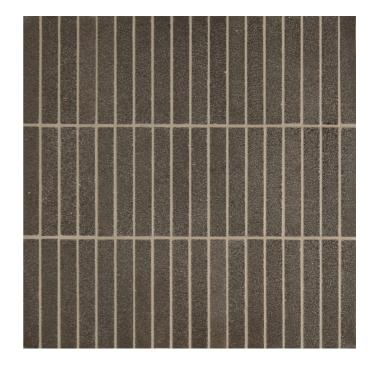

## MAGMA ASHBASALT NATURAL PRODUCT FINGERS HONED MOSAIC (PKT4)

189515 | 305x305mm

| Range Name                          | Magma   |
|-------------------------------------|---------|
| Colour                              | Ash     |
| Surface Finish                      | Honed   |
| Country of Origin                   | CHN     |
| Undulation                          | Flat    |
| Slip Rating                         | NA      |
| Tile Type                           | Stone   |
| Tile Thickness                      | 10mm    |
| Edge                                | NA      |
| Pieces Per Pack                     | 1       |
| Pieces Per Sqm                      | 2.69    |
| Weight Per Sqm                      | 67.74kg |
| Wet Barefoot Ramp Test              | NA      |
| % Crystalline Silica Content 49.70% |         |