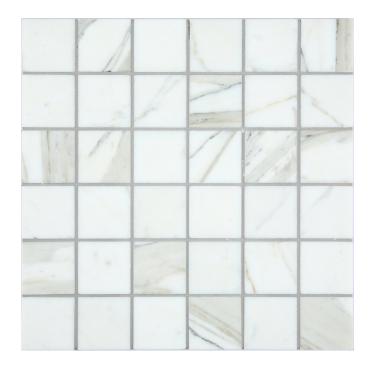

## CALACATTA HONED MOSAIC

165628 | 305x305mm

| Colour                 |                   |
|------------------------|-------------------|
| Surface Finish         | Honed             |
| Country of Origin      | CHN               |
| Undulation             | Flat              |
| Slip Rating            | No Classification |
| Tile Type              | No Classification |
| Tile Thickness         | 8mm               |
| Edge                   | No Classification |
| Wet Barefoot Ramp Test | NA                |
|                        |                   |