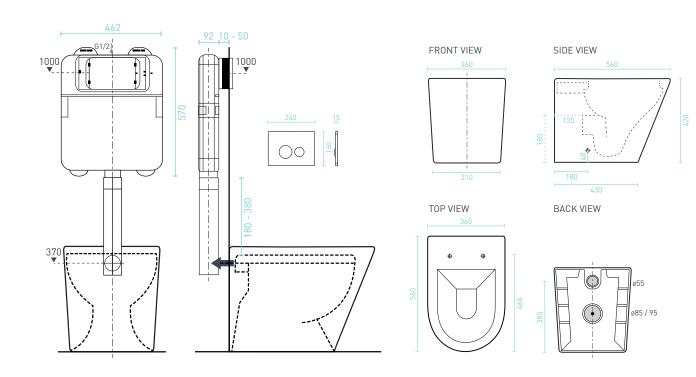

## RENEE

## RIMLESS WALL FACED TOILET PAN, IN-WALL CISTERN & ROUND BUTTON FLUSH PLATE - Premium Vitreous China, High Gloss White & Chrome

The Renee's sleek, rimless wall faced pan, sits flush against the wall & is fixed to the floor. The innovative in-wall cistern can be concealed in a wall cavity of just 92mm or a vanity unit, for a fully integrated installation. Easy to clean & space saving, this seamless design is perfect for an ultra-modern bathroom.