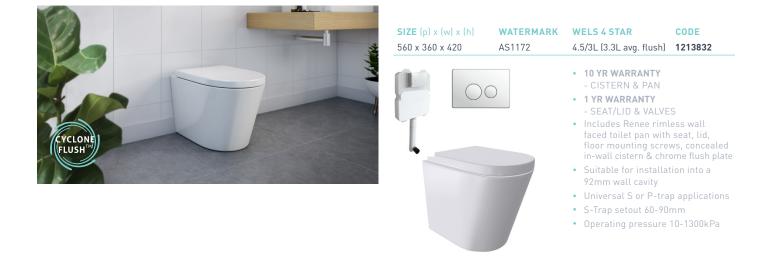

## RENEE

## RIMLESS WALL FACED TOILET PAN, IN-WALL CISTERN & ROUND BUTTON FLUSH PLATE - Premium Vitreous China, High Gloss White & Chrome

The Renee's sleek, rimless wall faced pan, sits flush against the wall & is fixed to the floor. The innovative in-wall cistern can be concealed in a wall cavity of just 92mm or a vanity unit, for a fully integrated installation. Easy to clean & space saving, this seamless design is perfect for an ultra-modern bathroom.

Soft close, quick release seat/lid 🛛 🗹 Hygenic rimless toilet bowl

☑ Cyclone Flush

🗙 Nano Glaze

SCAN. WATCH. FIND OUT WHAT ALL THE FLUSH IS ABOUT... O

DECINA.COM.AU 1300 DECINA () 💿 📀

\*Warranty T&Cs apply, visit decina.com.au Decina reserves the right to change specifications without notice. Due to manufacturing tolerances dimensions may vary +/- 5mm. We recommend installation does not start until after delivery. Please confirm all particulars prior to purchase, call 1300 DECINA or visit decina.com.au