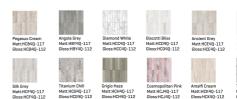

### LUME FINGERS EMBOSSED TILE

### 1276781 | 300x300mm

| Range Name                   | Lume        |
|------------------------------|-------------|
| Colour                       | Multicolour |
| Surface Finish               | Various     |
| Country of Origin            | AUS         |
| Undulation                   | Embossed    |
| Wear Rating                  | 0           |
| Slip Rating                  |             |
| Variation                    | V3          |
| Tile Type                    | Third Fired |
| Tile Thickness               | 10mm        |
| Edge                         | Rect        |
| Number of Faces              | 27          |
| Pieces Per Pack              | 9           |
| Pieces Per Sqm               | 11.11       |
| Weight Per Sqm               | 16.67kg     |
| Wet Barefoot Ramp Test       | NA          |
| Light Reflectance Value      | NA          |
| % Crystalline Silica Content | 14.2%       |
| Porosity                     | > 10%       |
|                              |             |

# LUME FINGERS EMBOSSED RECT (25x150) 300x300