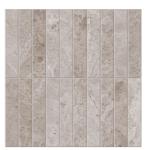

### LUME FINGERS EMBOSSED TILE

### 1276781 | 300x300mm

| Range Name                   | Lume        |
|------------------------------|-------------|
| Colour                       | Multicolour |
| Surface Finish               | Various     |
| Country of Origin            | AUS         |
| Undulation                   | Embossed    |
| Wear Rating                  | 0           |
| Slip Rating                  |             |
| Variation                    | V3          |
| Tile Type                    | Third Fired |
| Tile Thickness               | 10mm        |
| Edge                         | Rect        |
| Number of Faces              | 27          |
| Pieces Per Pack              | 9           |
| Pieces Per Sqm               | 11.11       |
| Weight Per Sqm               | 16.67kg     |
| Wet Barefoot Ramp Test       | NA          |
| Light Reflectance Value      | NA          |
| % Crystalline Silica Content | 14.2%       |
| Porosity                     | > 10%       |
|                              |             |

# LUME FINGERS EMBOSSED RECT (25x150) 300x300