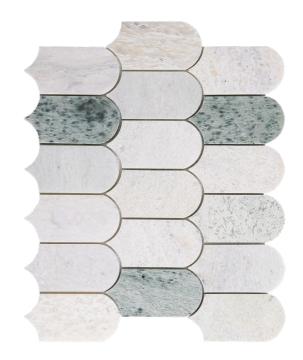

## CASCADE ORIENT GREEN

| 1229957 304x254mm                              |                   |
|------------------------------------------------|-------------------|
| Range Name                                     | None              |
| Colour                                         | Green             |
| Surface Finish                                 | Honed             |
| Exclusive to Beaumonts                         | Yes               |
| Country of Origin                              | CHN               |
| Undulation                                     | Flat              |
| Slip Rating                                    | No Classification |
| Variation                                      |                   |
| Tile Type                                      | Stone             |
| Tile Thickness                                 | 10mm              |
| Edge                                           | No Classification |
| Number of Faces                                |                   |
| Pieces Per Pack                                | 5                 |
| Pieces Per Sqm                                 | 12.95             |
| Weight Per Sqm                                 | 29.14kg           |
| Wet Barefoot Ramp Test                         | NA                |
| Light Reflectance Value                        |                   |
| % Crystalline Silica Content No Classification |                   |
|                                                |                   |