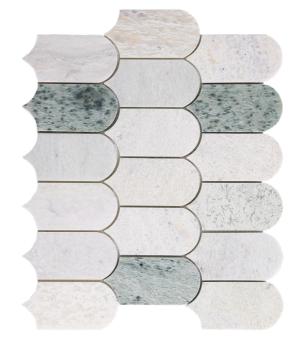

## RUSH ORIENT GREEN MARBLE NATURAL PRODUCT CASCADE HONED MOSAIC

## 1229957 | 304x254mm

| Range Name                  | Rush         |
|-----------------------------|--------------|
| Colour                      | Orient Green |
| Surface Finish              | Honed        |
| Country of Origin           | CHN          |
| Undulation                  | Flat         |
| Slip Rating                 | NA           |
| Tile Type                   | Stone        |
| Tile Thickness              | 10mm         |
| Edge                        | Rect         |
| Pieces Per Pack             | 5            |
| Pieces Per Sqm              | 12.95        |
| Weight Per Sqm              | 29.14kg      |
| Wet Barefoot Ramp Test      | NA           |
| % Crystalline Silica Conten | t 7.17%      |