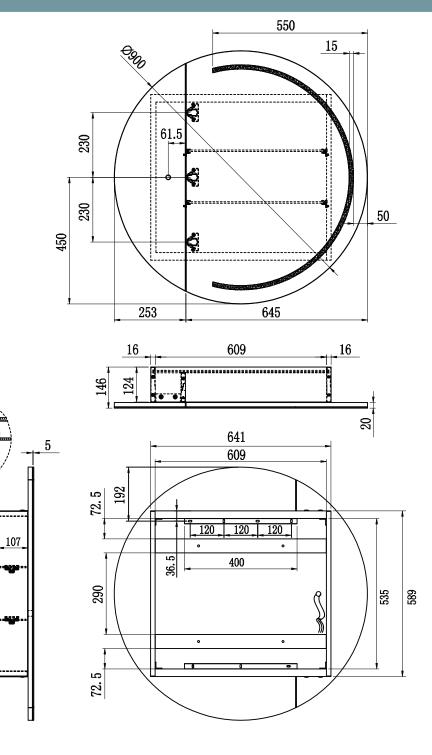

## PEARL 900 RSCPE90

| Size (mm):   |     | Features                             |              |
|--------------|-----|--------------------------------------|--------------|
| Diameter     | 900 | LED Lighting                         | ~            |
| Depth        | 146 | Demister                             | $\checkmark$ |
| Orientation: |     | Copper Free Mirror                   | $\checkmark$ |
| Horizontal   |     | Soft Close Hinges                    | $\checkmark$ |
| Honzontai    |     | Concealed Wire<br>Technology         | ~            |
|              |     | Adjustable Tempered<br>Glass Shelves | ~            |
|              |     | Recessable                           | $\checkmark$ |
|              |     |                                      |              |