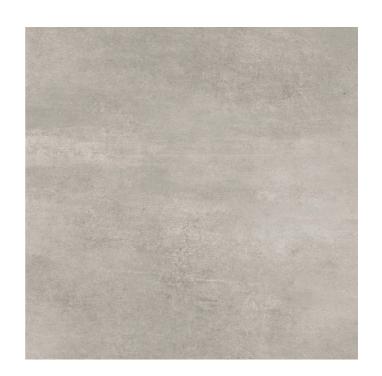

#### BELGA TAUPE TEXTURED TILE

#### 1201749 | 600x600mm

| Range Name                   | Belga        |
|------------------------------|--------------|
| Colour                       | Taupe        |
| Surface Finish               | Textured     |
| Exclusive to Beaumonts       | Yes          |
| Country of Origin            | AUS          |
| Undulation                   | Flat         |
| Wear Rating                  | 4            |
| Slip Rating                  | P5           |
| Variation                    | V2           |
| Tile Type                    | GL-Vit       |
| Tile Thickness               | 9mm          |
| Edge                         | Pressed      |
| Number of Faces              | 8            |
| Pieces Per Pack              | 4            |
| Pieces Per Sqm               | 2.78         |
| Weight Per Sqm               | 19.97kg      |
| Wet Barefoot Ramp Test       | NA           |
| Light Reflectance Value      |              |
| % Crystalline Silica Content | 15-25%       |
| Porosity                     | > 0.5% <= 3% |
|                              |              |