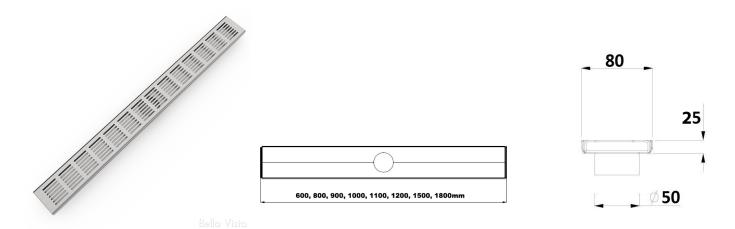

## Specifications:

| Style              | STP Pattern 800mm Shower Grate                                       |
|--------------------|----------------------------------------------------------------------|
| Material           | 304 Grade stainless steel                                            |
| Finish             | Stainless Steel                                                      |
| Dimensions         | 800mm (I) x 80mm (w) x 25mm (d)*                                     |
| <b>Outlet Size</b> | 50mm                                                                 |
| Details            | Suitable for commercial and residential                              |
|                    | Interchangeable grate covers                                         |
|                    | Watermark approved                                                   |
|                    | Available in 600, 800, 900, 1000, 1100, 1200, 1500 and 1800mm length |
|                    | * Depth is for drain body and does not include outlet                |
| Warranty           | 25-year warranty (refer to <u>bella-vista.net.au</u> for details)    |