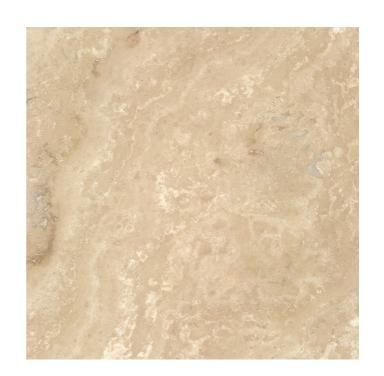

#### FRENCH VANILLA HONED & FILLED TRAVERTINE

#### 1000454 | 610x610mm

| Travertine        |
|-------------------|
| Travertine        |
| Honed             |
| TUR               |
| Flat              |
|                   |
|                   |
| No Classification |
| 12mm              |
| No Classification |
|                   |
|                   |
| 2.69              |
| 30.26kg           |
|                   |
|                   |
| t 0.35%           |
|                   |
|                   |