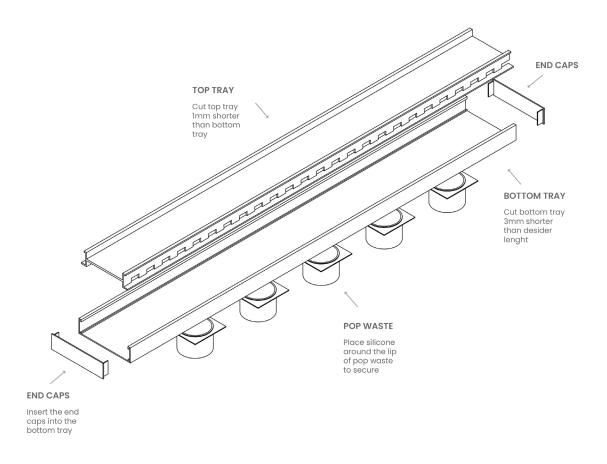

- 1. Cut the bottom tray 3mm shorter than desired length to allow end caps to be fitted.
- 2. Cut the top grate 1mm shorter than the bottom tray to allow for easy roll-in of top grate and tidy fit.

- 3. Using a suitable size Lauxes hole saw for your pop waste, drill out the hole at the required position to align with the waste pipe in the floor.
- 4. Insert the end caps into bottom tray and secure with a bead of silicone on the outside of tray.
- 5. Place silicone around the lip of the pop waste and secure to the underside of bottom tray at the recently drilled hole.
- \* During installation use a template to ensure the grate does not come in contact with any wet cement based products.
- \* When glueing tile, use a neutral cure silicone.