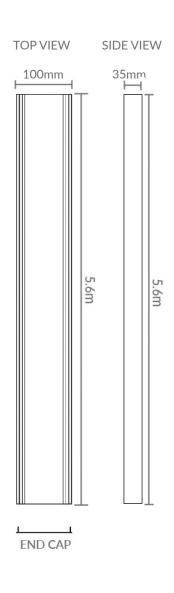

## **PRODUCT SPECIFICATIONS**

| Product      | Midnight Black Tile Insert Plus (MTIP)                                                                                                                                                                                                                                                 |
|--------------|----------------------------------------------------------------------------------------------------------------------------------------------------------------------------------------------------------------------------------------------------------------------------------------|
| Code         | LCMTIGRATE                                                                                                                                                                                                                                                                             |
| Colour       | Midnight Black                                                                                                                                                                                                                                                                         |
| Length       | Sold in 100mm increments up to 5.6m                                                                                                                                                                                                                                                    |
| Width        | 100mm                                                                                                                                                                                                                                                                                  |
| Depth        | 35mm                                                                                                                                                                                                                                                                                   |
| Material     | Anodised Aluminium                                                                                                                                                                                                                                                                     |
| Weight       | 10.8kg per full length                                                                                                                                                                                                                                                                 |
| Applications | Indoor and Outdoor                                                                                                                                                                                                                                                                     |
| Features     | <ul> <li>Perfect for large format tiles such as travertine or stone</li> <li>Recommended for outdoor usage</li> <li>Suitable for tiles up to 18mm thick</li> <li>Easy roll out feature for cleaning and maintenance</li> <li>Lifetime Rustproof Warranty</li> <li>UV Stable</li> </ul> |

- \* Total length of full grate is 5.8m, total usable length is 5.6m to allow for any wastage during the anodising process.
- \* Accessories sold separately.
- \* Waste Outlet available in 40mm, 50mm, 72mm and 80mm sizes.
- \* Regular, gentle cleaning with soapy water is recommended. Do not use abrasive cloths or acidic chemicals on the grates.